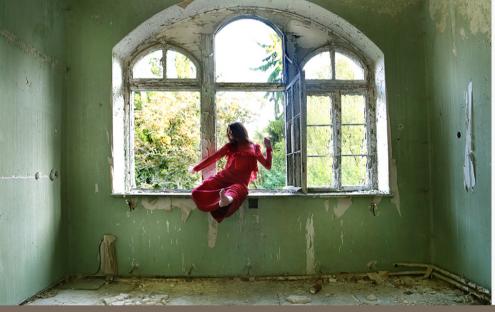

#### "GREEN INNER ROOM"

Selfportrait Series Made in Beelitz-Heilstätten Germany

- Ø PRINT SIZE SMALL MEDIUM LARGE
- ⊗ BUY S-M ON WOODEN FRAME

© CHIARAMAZZOCCHI PRANOPHOTOGRAPHY SELF-PORTRAITS ART Chiva Mazzocchi