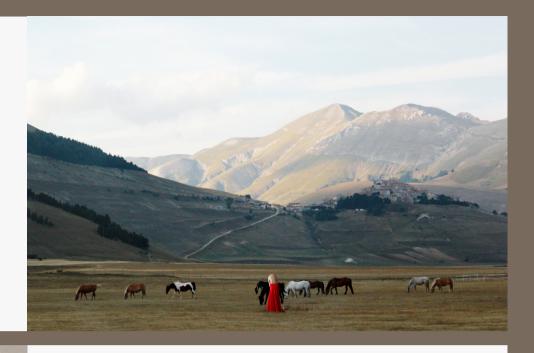

#### "THE BIG DREAM"

Selfportrait Series Made in Monti Sibillini Campo Imperatore Umbria Italy

- ⊗ BUY S-M ON WOODEN FRAME

© CHIARAMAZZOCCHI PRANOPHOTOGRAPHY SELF-PORTRAITS ART Chiara Mazzocchi