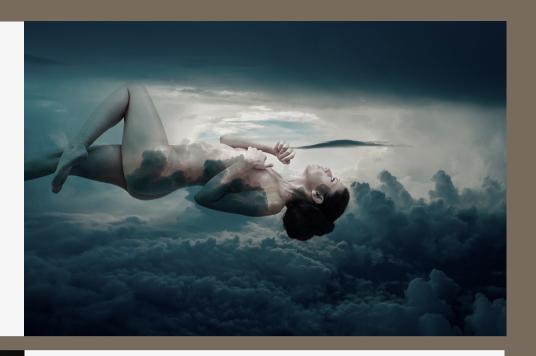

#### "ASCENSION"

Selfportrait Made in Imaginal Space

- ⊗ BUY S-M ON WOODEN FRAME

© CHIARAMAZZOCCHI PRANOPHOTOGRAPHY SELF-PORTRAITS ART Chiara Mayrowchi