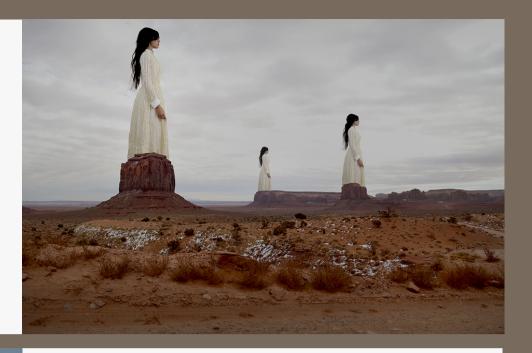

#### "IKIGAI"

Selfportrait Series Made in Monument Valley USA

- Ø PRINT SIZE SMALL MEDIUM LARGE
- ⊗ BUY S-M ON WOODEN FRAME

© CHIARAMAZZOCCHI PRANOPHOTOGRAPHY SELF-PORTRAITS ART