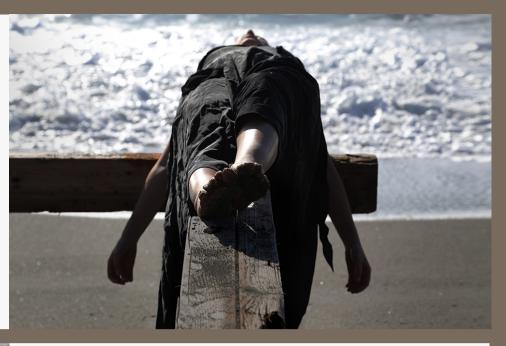

#### "HEARTBEAT"

Selfportrait Series Made in Imaginal Space

- ⊗ BUY S-M ON WOODEN FRAME
- **⊘** CARDS & PAYPAL PAYMENT

© CHIARAMAZZOCCHI PRANOPHOTOGRAPHY SELF-PORTRAITS ART Chiara Mayrocchi

#### "HEARTBEAT"

Selfportrait Series Made in Imaginal Space

- Ø PRINT SIZE SMALL MEDIUM LARGE
- ⊗ BUY S-M ON WOODEN FRAME

© CHIARAMAZZOCCHI PRANOPHOTOGRAPHY SELF-PORTRAITS ART Chiara Mazzocchi