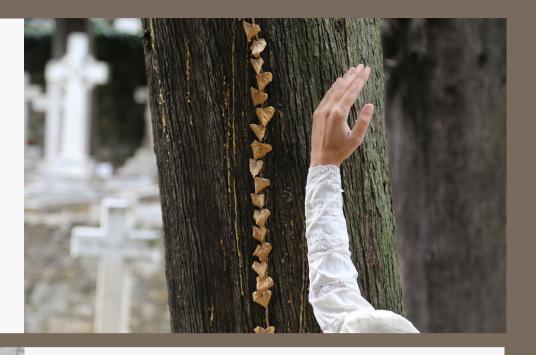

#### "GRATITUDE"

Selfportrait Made in Imaginal Space

- ⊗ BUY S-M ON WOODEN FRAME

© CHIARAMAZZOCCHI PRANOPHOTOGRAPHY SELF-PORTRAITS ART Chiar Mazzocchi

#### "GRATITUDE"

Selfportrait Made in Imaginal Space

- ⊗ BUY S-M ON WOODEN FRAME

© CHIARAMAZZOCCHI PRANOPHOTOGRAPHY SELF-PORTRAITS ART Chiara Mayrochi