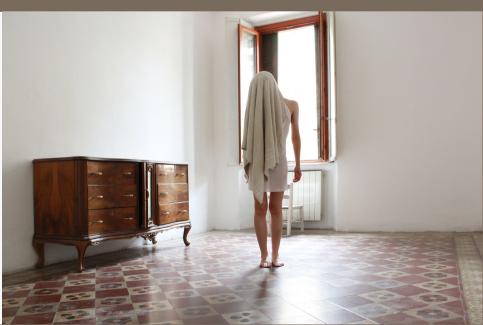

#### "WHITE ROOM"

Selfportrait Made in Milano Italy

- Ø PRINT SIZE SMALL MEDIUM LARGE
- ⊗ BUY S-M ON WOODEN FRAME