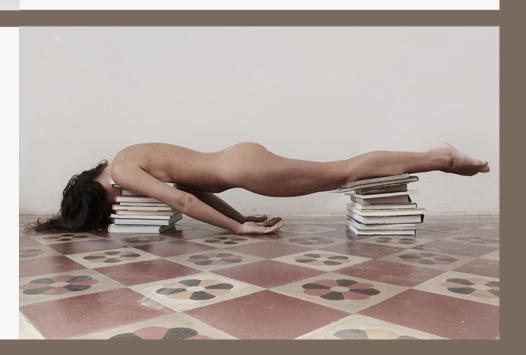

### "LEGGERA COME UNA PIETRA"

Selfportrait Series Made in Bordighera Liguria Italy

- Ø PRINT SIZE SMALL MEDIUM LARGE
- ⊗ BUY S-M ON WOODEN FRAME

© CHIARAMAZZOCCHI PRANOPHOTOGRAPHY SELF-PORTRAITS ART Chiar Mazzocchi