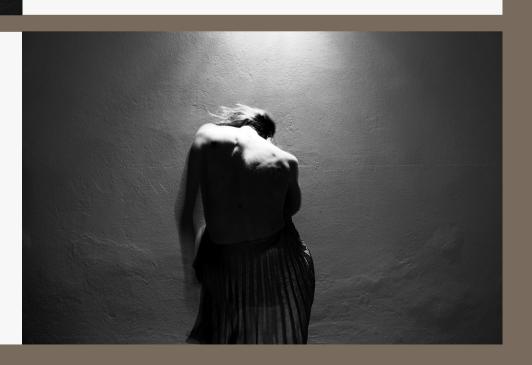

#### "WHITE ROOM"

Selfportrait Made in Milano Italy

- Ø PRINT SIZE SMALL MEDIUM LARGE
- ⊗ BUY S-M ON WOODEN FRAME