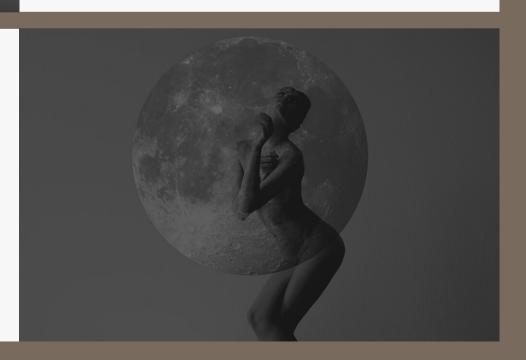

#### "MOON"

Selfportrait Series Made in Imaginal Space

- Ø PRINT SIZE SMALL MEDIUM LARGE
- ⊗ BUY S-M ON WOODEN FRAME