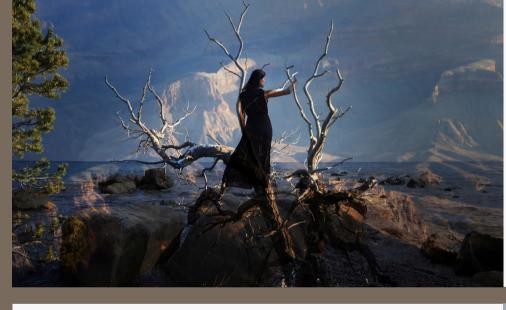

#### "THE BIG DREAM"

Selfportrait Series Made in Monti Sibillini Campo Imperatore Umbria Italy

- ⊗ BUY S-M ON WOODEN FRAME

© CHIARAMAZZOCCHI PRANOPHOTOGRAPHY SELF-PORTRAITS ART Chiara Mazzocchi