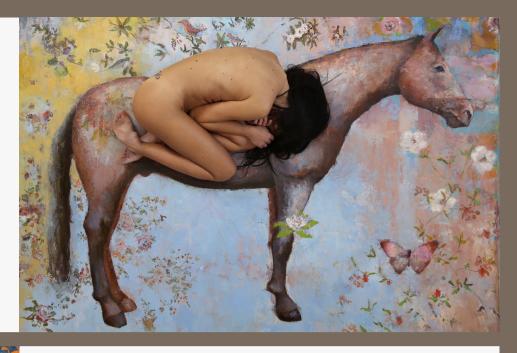

#### "HORSE"

Series Made in Bordghera by Chiara Mazzocchi and Davide Puma Painter

- ⊗ BUY S-M ON WOODEN FRAME

© CHIARAMAZZOCCHI PRANOPHOTOGRAPHY SELF-PORTRAITS ART Chiara Mayrochi