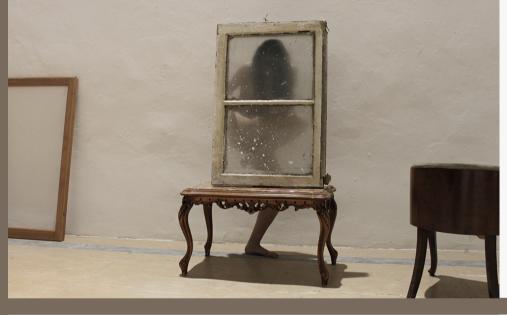

#### "WINDOW"

Selfportrait Series Made in Liguria Italy

- Ø PRINT SIZE SMALL MEDIUM LARGE
- ⊗ BUY S-M ON WOODEN FRAME

© CHIARAMAZZOCCHI PRANOPHOTOGRAPHY SELF-PORTRAITS ART Chiva Mazzocchi