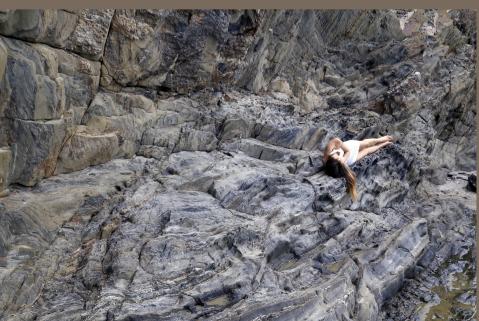

### "LEGGERA COME UNA PIETRA"

Selfportrait Series Made in Bordighera Liguria Italy

- Ø PRINT SIZE SMALL MEDIUM LARGE
- ⊗ BUY S-M ON WOODEN FRAME

© CHIARAMAZZOCCHI PRANOPHOTOGRAPHY SELF-PORTRAITS ART Chiar Mazzocchi