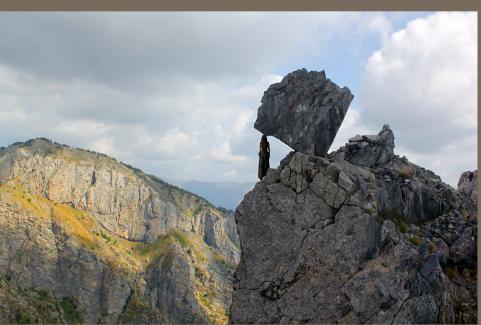

#### "MATRIMONIO MISTICO"

Selfportrait Made in Monte Toraggio Liguria Italy

- ⊗ BUY S-M ON WOODEN FRAME