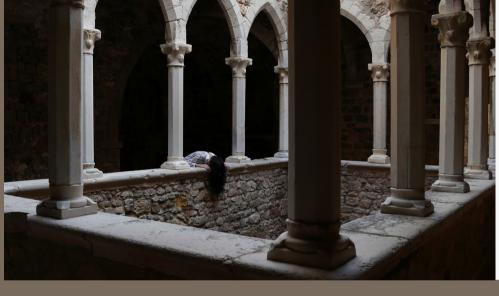

#### "WHITE ROOM"

Selfportrait Made in Milano Italy

- Ø PRINT SIZE SMALL MEDIUM LARGE
- ⊗ BUY S-M ON WOODEN FRAME