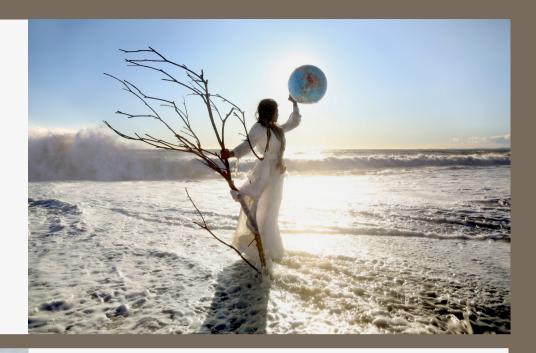

#### "ESPANSIONE"

Selfportrait Series Made in Bordighera - Secular Ficus Liguria Italy

- Ø PRINT SIZE SMALL MEDIUM LARGE
- ⊗ BUY S-M ON WOODEN FRAME

#### "ESPANSIONE"

Selfportrait Series Made in Corse France

- Ø PRINT SIZE SMALL MEDIUM LARGE
- ⊗ BUY S-M ON WOODEN FRAME

© CHIARAMAZZOCCHI PRANOPHOTOGRAPHY SELF-PORTRAITS ART (him Mazzocchi

Selfportrait Series Made in Giardini Botanici Hanbury Ventimiglia Liguria Italy