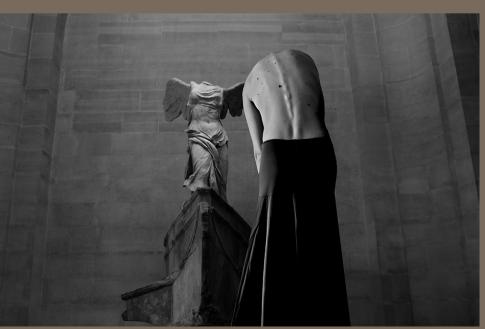

#### "NIKE"

Selfportrait Series Made in Louvre Paris France

- Ø PRINT SIZE SMALL MEDIUM LARGE
- ⊗ BUY S-M ON WOODEN FRAME