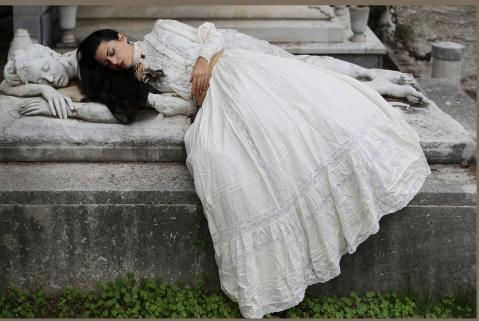

#### "ConCOSCIENZA"

Selfportrait Series Made in Milano Italy

- Ø PRINT SIZE SMALL MEDIUM LARGE
- ⊗ BUY S-M ON WOODEN FRAME