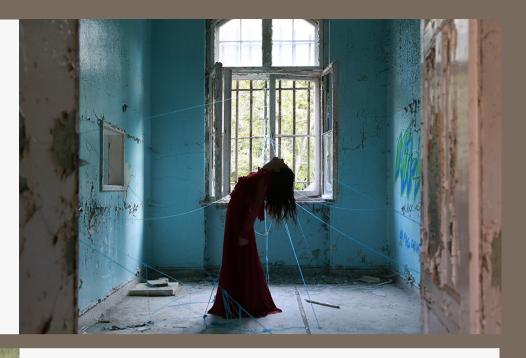

#### "BLUE INNER ROOM"

Selfportrait Series Made in Beelitz-Heilstätten Germany

- ⊗ BUY S-M ON WOODEN FRAME

© CHIARAMAZZOCCHI PRANOPHOTOGRAPHY SELF-PORTRAITS ART Chiara Mayrochi