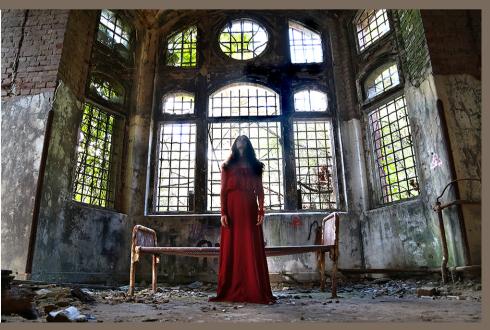

#### "INNER ROOM"

Selfportrait Series Made in Beelitz-Heilstätten Germany

- Ø PRINT SIZE SMALL MEDIUM LARGE
- ⊗ BUY S-M ON WOODEN FRAME