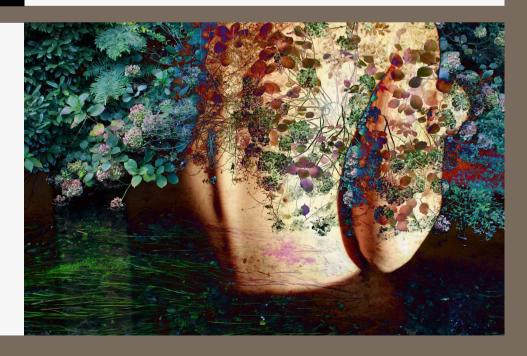

#### "ESPANSIONE"

Selfportrait Series Made in Bordighera - Secular Ficus Liguria Italy

- Ø PRINT SIZE SMALL MEDIUM LARGE
- ⊗ BUY S-M ON WOODEN FRAME

#### "ESPANSIONE"

Selfportrait Series Made in Corse France

- Ø PRINT SIZE SMALL MEDIUM LARGE
- ⊗ BUY S-M ON WOODEN FRAME

© CHIARAMAZZOCCHI PRANOPHOTOGRAPHY SELF-PORTRAITS ART (him Mazzocchi

Selfportrait Series Made in Giardini Botanici Hanbury Ventimiglia Liguria Italy