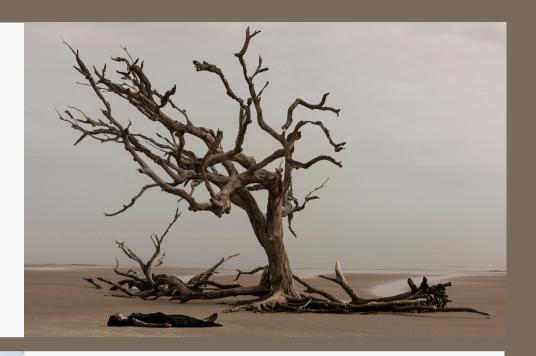

#### "THE BIG DREAM"

Selfportrait Series Made in Monti Sibillini Campo Imperatore Umbria Italy

- ⊗ BUY S-M ON WOODEN FRAME

© CHIARAMAZZOCCHI PRANOPHOTOGRAPHY SELF-PORTRAITS ART Chiara Mazzocchi