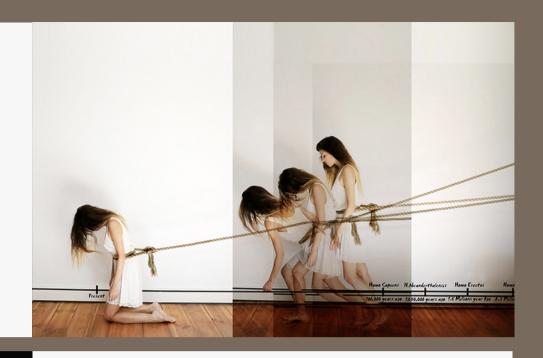

#### "MATRIMONIO MISTICO"

Selfportrait Made in Monte Toraggio Liguria Italy

- ⊗ BUY S-M ON WOODEN FRAME

#### "MATRIMONIO MISTICO"

Selfportrait Series Made in Bordighera Liguria Italy

- Ø PRINT SIZE SMALL MEDIUM LARGE
- ⊗ BUY S-M ON WOODEN FRAME

© CHIARAMAZZOCCHI
PRANOPHOTOGRAPHY
SELF-PORTRAITS ART

Chiara Mazzochi

#### "MATRIMONIO MISTICO"

Selfportrait Series Made in Bordighera Liguria Italy

- Ø PRINT SIZE SMALL MEDIUM LARGE
- ⊗ BUY S-M ON WOODEN FRAME

© CHIARAMAZZOCCHI PRANOPHOTOGRAPHY SELF-PORTRAITS ART China Mazzocchi

#### "MATRIMONIO MISTICO"

Selfportrait Series Made in Bordighera Liguria Italy

- ⊗ BUY S-M ON WOODEN FRAME

#### "MATRIMONIO MISTICO"

Selfportrait Series Made in Bordighera liguria Italy

- Ø PRINT SIZE SMALL MEDIUM LARGE
- ⊗ BUY S-M ON WOODEN FRAME

© CHIARAMAZZOCCHI PRANOPHOTOGRAPHY SELF-PORTRAITS ART Chiva Mazzocchi