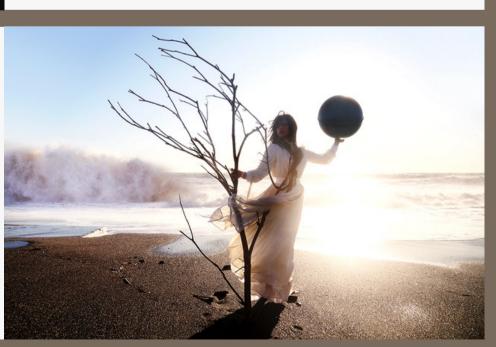

#### "ESPANSIONE"

Selfportrait Series Made in Bordighera - Secular Ficus Liguria Italy

- Ø PRINT SIZE SMALL MEDIUM LARGE
- ⊗ BUY S-M ON WOODEN FRAME

#### "ESPANSIONE"

Selfportrait Series Made in Corse France

- Ø PRINT SIZE SMALL MEDIUM LARGE
- ⊗ BUY S-M ON WOODEN FRAME

© CHIARAMAZZOCCHI PRANOPHOTOGRAPHY SELF-PORTRAITS ART (him Mazzocchi

Selfportrait Series Made in Giardini Botanici Hanbury Ventimiglia Liguria Italy