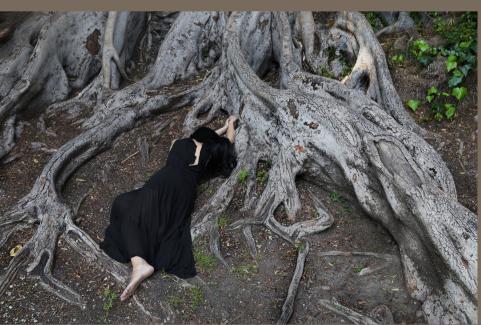

#### "ESPANSIONE"

Selfportrait Series Made in Bordighera - Secular Ficus Liguria Italy

- Ø PRINT SIZE SMALL MEDIUM LARGE
- ⊗ BUY S-M ON WOODEN FRAME