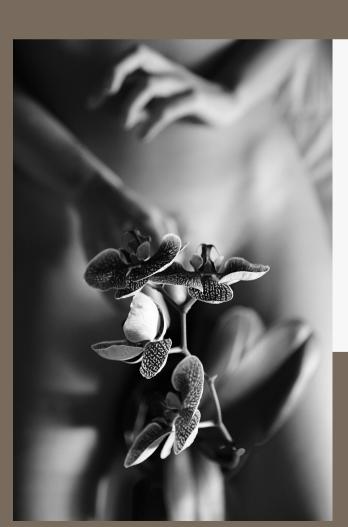

## "ORCHID" Selfportrait Made in Bordighera Italy

⊗ BUY S-M ON WOODEN FRAME

AL SERVIZIO DELLA LUCE WWW.CHIARAMAZZOCCHI.COM